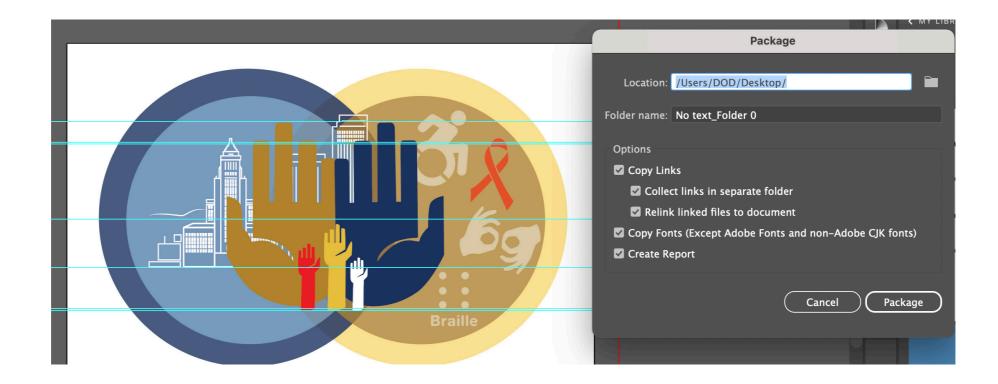

### Vector file

Vector illustrations that are submitted to the Department on Disability must be of professional quality. Each file will be evaluated by a member of the ReelAbilities LA team.

### File requirements for vectors:

We accept Adobe Illustrator (AI) files that are:

- Packaged properly, all links must be included as well as the fonts
- Must be compatible with the latest version of Adobe Illustrator