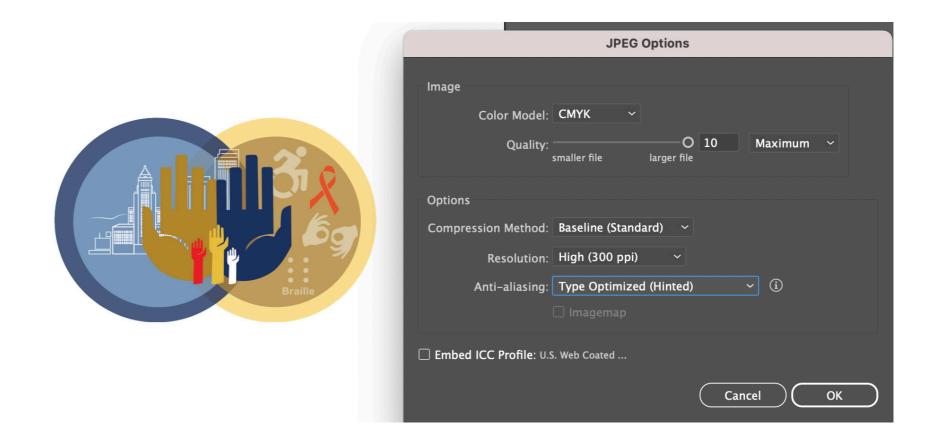

### JPG file

JPG files that are submitted to the Department on Disability must be of professional quality. Each file will be evaluated by a member of the ReelAbilities LA team.

### File requirements for JPG files:

We accept JPG files that are:

- Saved as a high quality (10 maximum)
- We prefer JPG files saved as CMYK color properties