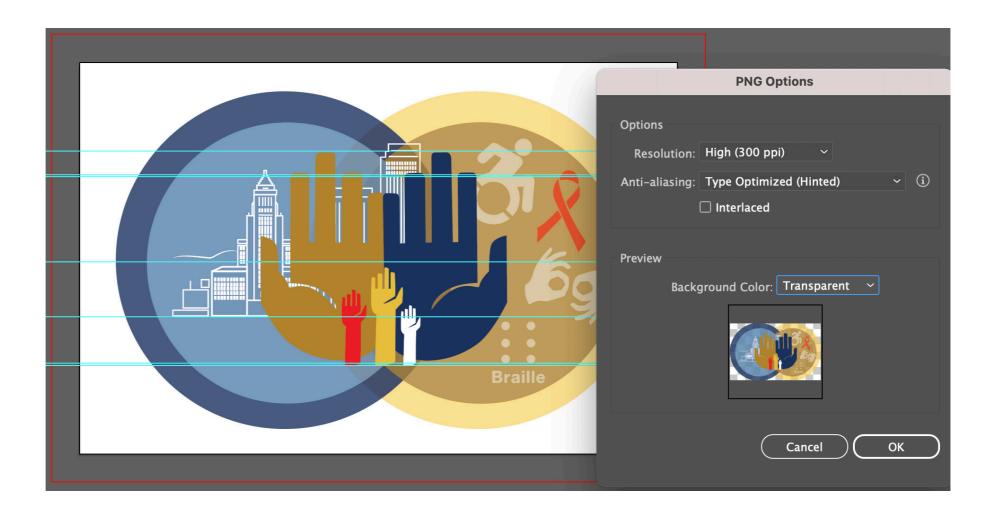

## PNG file

PNG files that are submitted to the Department on Disability must be of professional quality. Each file will be evaluated by a member of the ReelAbilities LA team.

### File requirements for PNG files:

We accept PNG files that are:

- Saved as a high resolution ppi
- We prefer PNG files with transparent backgrounds